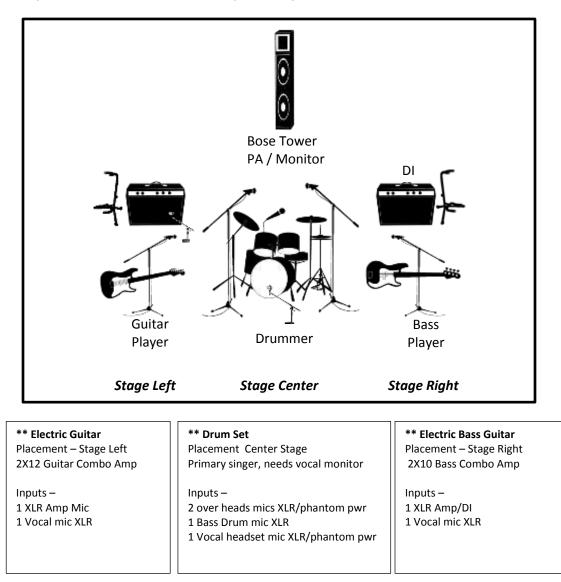

## Dewey Drive Band - Stage Plot / No House PA

-07/01/13

DDB is a self-contained three piece band; Drum set, Electric Guitar and Electric Bass Guitar. -Total inputs = 8 XLR (3 out of the 8 need phantom pwr)

## \*\* PA

For venues with no house PA, band uses its own Bose Tower PA/monitor. -Placed 4' or more behind drummer

For venues with house PA, need three performer monitors, for Guitar Player, Drummer and Bass Player.

## \*\* Placement of Band

Need at least a 15' wide x 6' deep, fairly level, area to setup in, more if you can spare it. -Corners can be a good spot to have the band setup, keeps us out of the way and more space for dancing